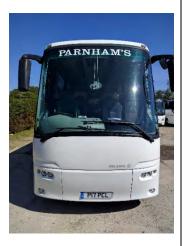

VDL Bova Futura, 53 seat coach, 2012, LEZ compliant engine (Euro 5), ZF Automatic gearbox, 53 Reclining seats with leather headrests, Centre sunken toilet, Centre continental door, Air-conditioning, Lap belts, Double-glazed, Power plug door, Full leather crew & driver's seats, Wood-effect floor, Curtains, Electric windows, Electric mirrors, Wheel trims, Tow bar,

MOT Expiry: 19/10/2018

VDL Bova Futura, 53 seat coach, 2012, LEZ compliant engine (Euro 5), ZF Automatic gearbox, 53 Reclining seats with leather headrests, Centre sunken toilet, Centre continental door, Air-conditioning, Lap belts, Double-glazed, Power plug door, Full leather crew & driver's seats, Wood-effect floor, Curtains, Electric windows, Electric mirrors, Wheel trims, Tow bar,