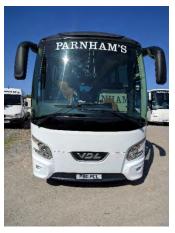

## PRIVATE TREATY

SALE OF TWO, 2013, VDL FUTURA FDH 2-129, 53 SEAT COACHES AND TWO, 2012, VDL BOVA FUTURA, 53 SEAT COACHES

VDL Futura FHD2-129, 53 seat coach, 2013, LEZ compliant engine (Euro 5), ZF automatic gearbox, 53 reclining seats with leather headrests, Centre sunken toilet, Centre continental door, Air-conditioning, 2 point lap belts, Double-glazed dark tinted windows, Power Plug Door, Full leather crew & driver's seats, Wood-effect floor, Curtains, Electric mirrors, Electric windows, Wheel trims, MOT Expiry: 19/04/2019

VDL Futura FHD2-129, 53 seat coach, 2013, LEZ compliant engine (Euro 5), ZF automatic gearbox, 53 reclining seats with leather headrests, Centre sunken toilet, Centre continental door, Air-conditioning, 2 point lap belts, Double-glazed dark tinted windows, Power Plug Door, Full leather crew & driver's seats, Wood-effect floor, Curtains, Electric mirrors, Electric windows, Wheel trims, MOT Expiry: 19/04/2019