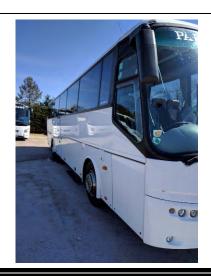

VDL Bova Futura, 53 seat coach, 2012, LEZ compliant engine (Euro 5), ZF Automatic gearbox, 53 Reclining seats with leather headrests, Centre sunken toilet, Centre continental door, Air-conditioning, Lap belts, Double-glazed, Power plug door, Full leather crew & driver's seats, Wood-effect floor, Curtains, Electric windows, Electric mirrors, Wheel trims, Tow bar,

MOT Expiry: 19/10/2018

VDL Bova Futura, 53 seat coach, 2012, LEZ compliant engine (Euro 5), ZF Automatic gearbox, 53 Reclining seats with leather headrests, Centre sunken toilet, Centre continental door, Air-conditioning, Lap belts, Double-glazed, Power plug door, Full leather crew & driver's seats, Wood-effect floor, Curtains, Electric windows, Electric mirrors, Wheel trims, Tow bar,