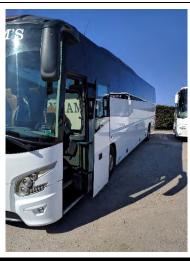

VDL Bova Futura, 53 seat coach, 2012, LEZ compliant engine (Euro 5), ZF Automatic gearbox, 53 Reclining seats with leather headrests, Centre sunken toilet, Centre continental door, Air-conditioning, Lap belts, Double-glazed, Power plug door, Full leather crew & driver's seats, Wood-effect floor, Curtains, Electric windows, Electric mirrors, Wheel trims, Tow bar,

MOT Expiry: 19/10/2018

VDL Bova Futura, 53 seat coach, 2012, LEZ compliant engine (Euro 5), ZF Automatic gearbox, 53 Reclining seats with leather headrests, Centre sunken toilet, Centre continental door, Air-conditioning, Lap belts, Double-glazed, Power plug door, Full leather crew & driver's seats, Wood-effect floor, Curtains, Electric windows, Electric mirrors, Wheel trims, Tow bar,