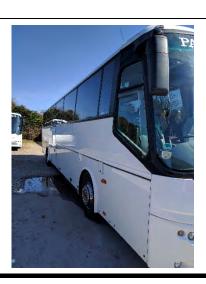

VDL Bova Futura, 53 seat coach, 2012, LEZ compliant engine (Euro 5), ZF Automatic gearbox, 53 Reclining seats with leather headrests, Centre sunken toilet, Centre continental door, Air-conditioning, Lap belts, Double-glazed, Power plug door, Full leather crew & driver's seats, Wood-effect floor, Curtains, Electric windows, Electric mirrors, Wheel trims, Tow bar,

MOT Expiry: 19/10/2018

VDL Bova Futura, 53 seat coach, 2012, LEZ compliant engine (Euro 5), ZF Automatic gearbox, 53 Reclining seats with leather headrests, Centre sunken toilet, Centre continental door, Air-conditioning, Lap belts, Double-glazed, Power plug door, Full leather crew & driver's seats, Wood-effect floor, Curtains, Electric windows, Electric mirrors, Wheel trims, Tow bar,