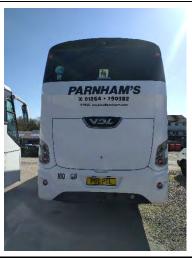

## PRIVATE TREATY

SALE OF TWO, 2013, VDL FUTURA FDH 2-129, 53 SEAT COACHES AND TWO, 2012, VDL BOVA FUTURA, 53 SEAT COACHES

VDL Futura FHD2-129, 53 seat coach, 2013, LEZ compliant engine (Euro 5), ZF automatic gearbox, 53 reclining seats with leather headrests, Centre sunken toilet, Centre continental door, Air-conditioning, 2 point lap belts, Double-glazed dark tinted windows, Power Plug Door, Full leather crew & driver's seats, Wood-effect floor, Curtains, Electric mirrors, Electric windows, Wheel trims, MOT Expiry: 19/04/2019

VDL Futura FHD2-129, 53 seat coach, 2013, LEZ compliant engine (Euro 5), ZF automatic gearbox, 53 reclining seats with leather headrests, Centre sunken toilet, Centre continental door, Air-conditioning, 2 point lap belts, Double-glazed dark tinted windows, Power Plug Door, Full leather crew & driver's seats, Wood-effect floor, Curtains, Electric mirrors, Electric windows, Wheel trims, MOT Expiry: 19/04/2019