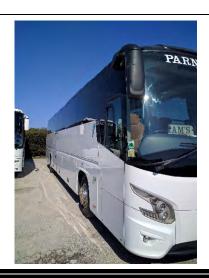

VDL Bova Futura, 53 seat coach, 2012, LEZ compliant engine (Euro 5), ZF Automatic gearbox, 53 Reclining seats with leather headrests, Centre sunken toilet, Centre continental door, Air-conditioning, Lap belts, Double-glazed, Power plug door, Full leather crew & driver's seats, Wood-effect floor, Curtains, Electric windows, Electric mirrors, Wheel trims, Tow bar,

MOT Expiry: 19/10/2018

VDL Bova Futura, 53 seat coach, 2012, LEZ compliant engine (Euro 5), ZF Automatic gearbox, 53 Reclining seats with leather headrests, Centre sunken toilet, Centre continental door, Air-conditioning, Lap belts, Double-glazed, Power plug door, Full leather crew & driver's seats, Wood-effect floor, Curtains, Electric windows, Electric mirrors, Wheel trims, Tow bar,