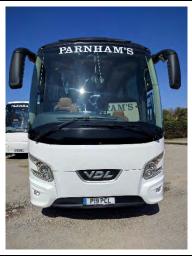

## PRIVATE TREATY

SALE OF TWO, 2013, VDL FUTURA FDH 2-129, 53 SEAT COACHES AND TWO, 2012, VDL BOVA FUTURA, 53 SEAT COACHES

VDL Futura FHD2-129, 53 seat coach, 2013, LEZ compliant engine (Euro 5), ZF automatic gearbox, 53 reclining seats with leather headrests, Centre sunken toilet, Centre continental door, Air-conditioning, 2 point lap belts, Double-glazed dark tinted windows, Power Plug Door, Full leather crew & driver's seats, Wood-effect floor, Curtains, Electric mirrors, Electric windows, Wheel trims, MOT Expiry: 19/04/2019

VDL Futura FHD2-129, 53 seat coach, 2013, LEZ compliant engine (Euro 5), ZF automatic gearbox, 53 reclining seats with leather headrests, Centre sunken toilet, Centre continental door, Air-conditioning, 2 point lap belts, Double-glazed dark tinted windows, Power Plug Door, Full leather crew & driver's seats, Wood-effect floor, Curtains, Electric mirrors, Electric windows, Wheel trims, MOT Expiry: 19/04/2019