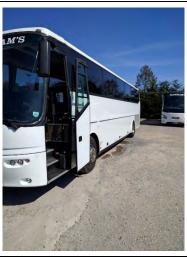

## PRIVATE TREATY

SALE OF TWO, 2013, VDL FUTURA FDH 2-129, 53 SEAT COACHES AND TWO, 2012, VDL BOVA FUTURA, 53 SEAT COACHES

VDL Futura FHD2-129, 53 seat coach, 2013, LEZ compliant engine (Euro 5), ZF automatic gearbox, 53 reclining seats with leather headrests, Centre sunken toilet, Centre continental door, Air-conditioning, 2 point lap belts, Double-glazed dark tinted windows, Power Plug Door, Full leather crew & driver's seats, Wood-effect floor, Curtains, Electric mirrors, Electric windows, Wheel trims, MOT Expiry: 19/04/2019

VDL Futura FHD2-129, 53 seat coach, 2013, LEZ compliant engine (Euro 5), ZF automatic gearbox, 53 reclining seats with leather headrests, Centre sunken toilet, Centre continental door, Air-conditioning, 2 point lap belts, Double-glazed dark tinted windows, Power Plug Door, Full leather crew & driver's seats, Wood-effect floor, Curtains, Electric mirrors, Electric windows, Wheel trims, MOT Expiry: 19/04/2019