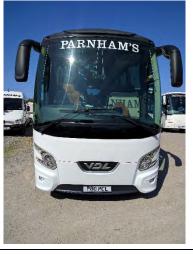

## PRIVATE TREATY

SALE OF TWO, 2013, VDL FUTURA FDH 2-129, 53 SEAT COACHES AND TWO, 2012, VDL BOVA FUTURA, 53 SEAT COACHES

VDL Futura FHD2-129, 53 seat coach, 2013, LEZ compliant engine (Euro 5), ZF automatic gearbox, 53 reclining seats with leather headrests, Centre sunken toilet, Centre continental door, Air-conditioning, 2 point lap belts, Double-glazed dark tinted windows, Power Plug Door, Full leather crew & driver's seats, Wood-effect floor, Curtains, Electric mirrors, Electric windows, Wheel trims, MOT Expiry: 19/04/2019

VDL Futura FHD2-129, 53 seat coach, 2013, LEZ compliant engine (Euro 5), ZF automatic gearbox, 53 reclining seats with leather headrests, Centre sunken toilet, Centre continental door, Air-conditioning, 2 point lap belts, Double-glazed dark tinted windows, Power Plug Door, Full leather crew & driver's seats, Wood-effect floor, Curtains, Electric mirrors, Electric windows, Wheel trims, MOT Expiry: 19/04/2019