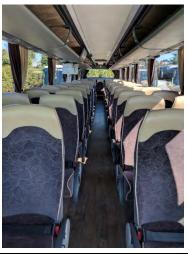

## PRIVATE TREATY

SALE OF TWO, 2013, VDL FUTURA FDH 2-129, 53 SEAT COACHES AND TWO, 2012, VDL BOVA FUTURA, 53 SEAT COACHES

VDL Futura FHD2-129, 53 seat coach, 2013, LEZ compliant engine (Euro 5), ZF automatic gearbox, 53 reclining seats with leather headrests, Centre sunken toilet, Centre continental door, Air-conditioning, 2 point lap belts, Double-glazed dark tinted windows, Power Plug Door, Full leather crew & driver's seats, Wood-effect floor, Curtains, Electric mirrors, Electric windows, Wheel trims, MOT Expiry: 19/04/2019

VDL Futura FHD2-129, 53 seat coach, 2013, LEZ compliant engine (Euro 5), ZF automatic gearbox, 53 reclining seats with leather headrests, Centre sunken toilet, Centre continental door, Air-conditioning, 2 point lap belts, Double-glazed dark tinted windows, Power Plug Door, Full leather crew & driver's seats, Wood-effect floor, Curtains, Electric mirrors, Electric windows, Wheel trims, MOT Expiry: 19/04/2019