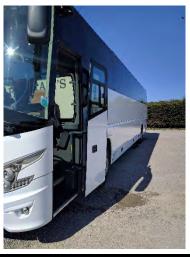

VDL Bova Futura, 53 seat coach, 2012, LEZ compliant engine (Euro 5), ZF Automatic gearbox, 53 Reclining seats with leather headrests, Centre sunken toilet, Centre continental door, Air-conditioning, Lap belts, Double-glazed, Power plug door, Full leather crew & driver's seats, Wood-effect floor, Curtains, Electric windows, Electric mirrors, Wheel trims, Tow bar,

MOT Expiry: 19/10/2018

VDL Bova Futura, 53 seat coach, 2012, LEZ compliant engine (Euro 5), ZF Automatic gearbox, 53 Reclining seats with leather headrests, Centre sunken toilet, Centre continental door, Air-conditioning, Lap belts, Double-glazed, Power plug door, Full leather crew & driver's seats, Wood-effect floor, Curtains, Electric windows, Electric mirrors, Wheel trims, Tow bar,