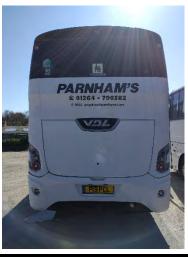

## PRIVATE TREATY

SALE OF TWO, 2013, VDL FUTURA FDH 2-129, 53 SEAT COACHES AND TWO, 2012, VDL BOVA FUTURA, 53 SEAT COACHES

VDL Futura FHD2-129, 53 seat coach, 2013, LEZ compliant engine (Euro 5), ZF automatic gearbox, 53 reclining seats with leather headrests, Centre sunken toilet, Centre continental door, Air-conditioning, 2 point lap belts, Double-glazed dark tinted windows, Power Plug Door, Full leather crew & driver's seats, Wood-effect floor, Curtains, Electric mirrors, Electric windows, Wheel trims, MOT Expiry: 19/04/2019

VDL Futura FHD2-129, 53 seat coach, 2013, LEZ compliant engine (Euro 5), ZF automatic gearbox, 53 reclining seats with leather headrests, Centre sunken toilet, Centre continental door, Air-conditioning, 2 point lap belts, Double-glazed dark tinted windows, Power Plug Door, Full leather crew & driver's seats, Wood-effect floor, Curtains, Electric mirrors, Electric windows, Wheel trims, MOT Expiry: 19/04/2019