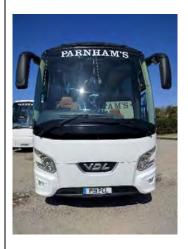

## PRIVATE TREATY

SALE OF TWO, 2013, VDL FUTURA FDH 2-129, 53 SEAT COACHES AND TWO, 2012, VDL BOVA FUTURA, 53 SEAT COACHES

VDL Futura FHD2-129, 53 seat coach, 2013, LEZ compliant engine (Euro 5), ZF automatic gearbox, 53 reclining seats with leather headrests, Centre sunken toilet, Centre continental door, Air-conditioning, 2 point lap belts, Double-glazed dark tinted windows, Power Plug Door, Full leather crew & driver's seats, Wood-effect floor, Curtains, Electric mirrors, Electric windows, Wheel trims, MOT Expiry: 19/04/2019

VDL Futura FHD2-129, 53 seat coach, 2013, LEZ compliant engine (Euro 5), ZF automatic gearbox, 53 reclining seats with leather headrests, Centre sunken toilet, Centre continental door, Air-conditioning, 2 point lap belts, Double-glazed dark tinted windows, Power Plug Door, Full leather crew & driver's seats, Wood-effect floor, Curtains, Electric mirrors, Electric windows, Wheel trims, MOT Expiry: 19/04/2019