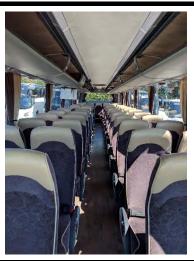

## PRIVATE TREATY

SALE OF TWO, 2013, VDL FUTURA FDH 2-129, 53 SEAT COACHES AND TWO, 2012, VDL BOVA FUTURA, 53 SEAT COACHES

VDL Futura FHD2-129, 53 seat coach, 2013, LEZ compliant engine (Euro 5), ZF automatic gearbox, 53 reclining seats with leather headrests, Centre sunken toilet, Centre continental door, Air-conditioning, 2 point lap belts, Double-glazed dark tinted windows, Power Plug Door, Full leather crew & driver's seats, Wood-effect floor, Curtains, Electric mirrors, Electric windows, Wheel trims, MOT Expiry: 19/04/2019

VDL Futura FHD2-129, 53 seat coach, 2013, LEZ compliant engine (Euro 5), ZF automatic gearbox, 53 reclining seats with leather headrests, Centre sunken toilet, Centre continental door, Air-conditioning, 2 point lap belts, Double-glazed dark tinted windows, Power Plug Door, Full leather crew & driver's seats, Wood-effect floor, Curtains, Electric mirrors, Electric windows, Wheel trims, MOT Expiry: 19/04/2019