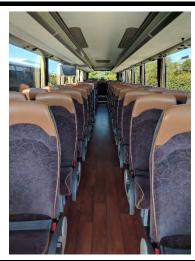

## PRIVATE TREATY

SALE OF TWO, 2013, VDL FUTURA FDH 2-129, 53 SEAT COACHES AND TWO, 2012, VDL BOVA FUTURA, 53 SEAT COACHES

VDL Futura FHD2-129, 53 seat coach, 2013, LEZ compliant engine (Euro 5), ZF automatic gearbox, 53 reclining seats with leather headrests, Centre sunken toilet, Centre continental door, Air-conditioning, 2 point lap belts, Double-glazed dark tinted windows, Power Plug Door, Full leather crew & driver's seats, Wood-effect floor, Curtains, Electric mirrors, Electric windows, Wheel trims, MOT Expiry: 19/04/2019

VDL Futura FHD2-129, 53 seat coach, 2013, LEZ compliant engine (Euro 5), ZF automatic gearbox, 53 reclining seats with leather headrests, Centre sunken toilet, Centre continental door, Air-conditioning, 2 point lap belts, Double-glazed dark tinted windows, Power Plug Door, Full leather crew & driver's seats, Wood-effect floor, Curtains, Electric mirrors, Electric windows, Wheel trims, MOT Expiry: 19/04/2019