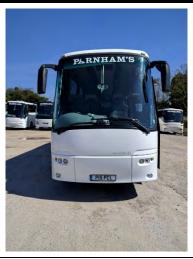

## PRIVATE TREATY

SALE OF TWO, 2013, VDL FUTURA FDH 2-129, 53 SEAT COACHES AND TWO, 2012, VDL BOVA FUTURA, 53 SEAT COACHES

VDL Futura FHD2-129, 53 seat coach, 2013, LEZ compliant engine (Euro 5), ZF automatic gearbox, 53 reclining seats with leather headrests, Centre sunken toilet, Centre continental door, Air-conditioning, 2 point lap belts, Double-glazed dark tinted windows, Power Plug Door, Full leather crew & driver's seats, Wood-effect floor, Curtains, Electric mirrors, Electric windows, Wheel trims, MOT Expiry: 19/04/2019

VDL Futura FHD2-129, 53 seat coach, 2013, LEZ compliant engine (Euro 5), ZF automatic gearbox, 53 reclining seats with leather headrests, Centre sunken toilet, Centre continental door, Air-conditioning, 2 point lap belts, Double-glazed dark tinted windows, Power Plug Door, Full leather crew & driver's seats, Wood-effect floor, Curtains, Electric mirrors, Electric windows, Wheel trims, MOT Expiry: 19/04/2019