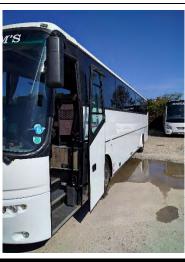

VDL Bova Futura, 53 seat coach, 2012, LEZ compliant engine (Euro 5), ZF Automatic gearbox, 53 Reclining seats with leather headrests, Centre sunken toilet, Centre continental door, Air-conditioning, Lap belts, Double-glazed, Power plug door, Full leather crew & driver's seats, Wood-effect floor, Curtains, Electric windows, Electric mirrors, Wheel trims, Tow bar,

MOT Expiry: 19/10/2018

VDL Bova Futura, 53 seat coach, 2012, LEZ compliant engine (Euro 5), ZF Automatic gearbox, 53 Reclining seats with leather headrests, Centre sunken toilet, Centre continental door, Air-conditioning, Lap belts, Double-glazed, Power plug door, Full leather crew & driver's seats, Wood-effect floor, Curtains, Electric windows, Electric mirrors, Wheel trims, Tow bar,