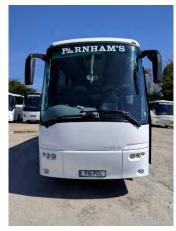

VDL Bova Futura, 53 seat coach, 2012, LEZ compliant engine (Euro 5), ZF Automatic gearbox, 53 Reclining seats with leather headrests, Centre sunken toilet, Centre continental door, Air-conditioning, Lap belts, Double-glazed, Power plug door, Full leather crew & driver's seats, Wood-effect floor, Curtains, Electric windows, Electric mirrors, Wheel trims, Tow bar,

MOT Expiry: 19/10/2018

VDL Bova Futura, 53 seat coach, 2012, LEZ compliant engine (Euro 5), ZF Automatic gearbox, 53 Reclining seats with leather headrests, Centre sunken toilet, Centre continental door, Air-conditioning, Lap belts, Double-glazed, Power plug door, Full leather crew & driver's seats, Wood-effect floor, Curtains, Electric windows, Electric mirrors, Wheel trims, Tow bar,