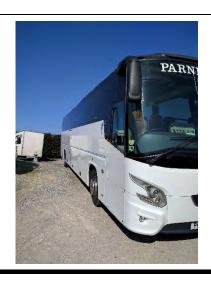

## PRIVATE TREATY

SALE OF TWO, 2013, VDL FUTURA FDH 2-129, 53 SEAT COACHES AND TWO, 2012, VDL BOVA FUTURA, 53 SEAT COACHES

VDL Futura FHD2-129, 53 seat coach, 2013, LEZ compliant engine (Euro 5), ZF automatic gearbox, 53 reclining seats with leather headrests, Centre sunken toilet, Centre continental door, Air-conditioning, 2 point lap belts, Double-glazed dark tinted windows, Power Plug Door, Full leather crew & driver's seats, Wood-effect floor, Curtains, Electric mirrors, Electric windows, Wheel trims, MOT Expiry: 19/04/2019

VDL Futura FHD2-129, 53 seat coach, 2013, LEZ compliant engine (Euro 5), ZF automatic gearbox, 53 reclining seats with leather headrests, Centre sunken toilet, Centre continental door, Air-conditioning, 2 point lap belts, Double-glazed dark tinted windows, Power Plug Door, Full leather crew & driver's seats, Wood-effect floor, Curtains, Electric mirrors, Electric windows, Wheel trims, MOT Expiry: 19/04/2019