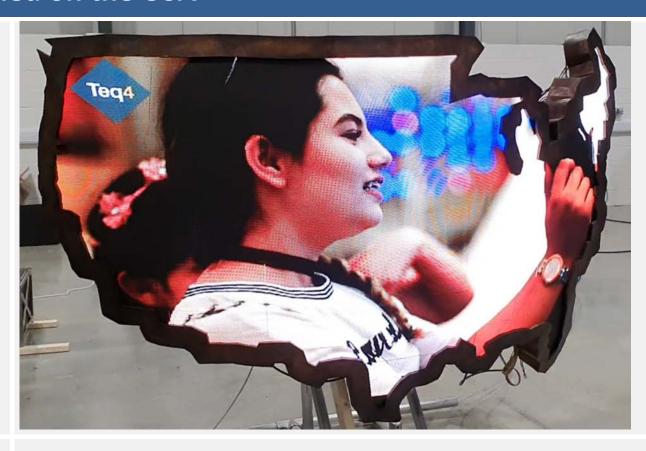

#### Asset Overview

- Bespoke Large Format display in the shape of the USA incorporating ScreenTeq<sup>™</sup> with MotionFlex<sup>™</sup> next gen screen technology "bringing screens to life."
- Includes Media Content Server
- Bespoke scaffold frame display mount
- 2477mm Wide 1758mm Height 561mm Depth