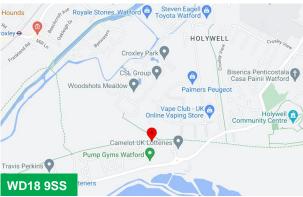

#### Location

The unit is situated on The Metro Centre, located just off Tolpits Lane (A4145) midway between Watford and Rickmansworth. Junction 18 of the M25 is within approximately 4 miles providing access to the national motorway network.