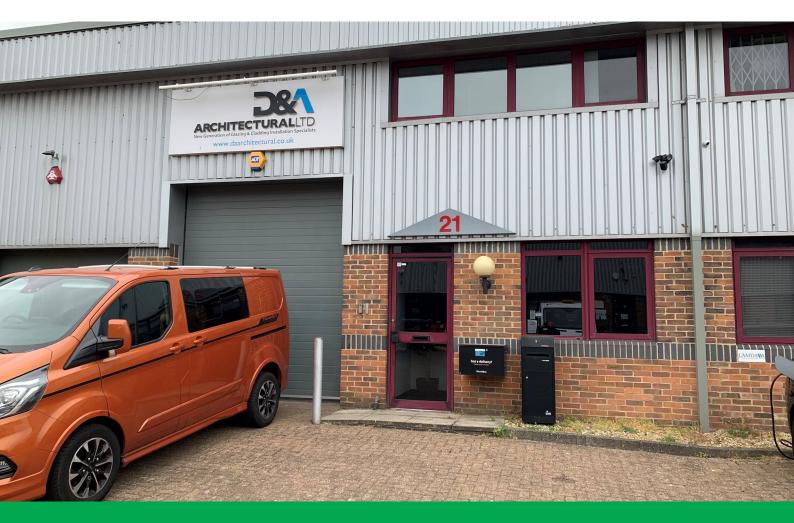

# 21 The Metro Centre

Dwight Road, Watford, WD18 9SS

Warehouse

# **FOR SALE**

2,380 sq ft

(221.11 sq m)

- 3 car parking spaces
- Part full height warehouse
- Roller shutter door
- 3 phase power supply
- 1st floor offices
- WC and kitchen facilities

#### Description

Unit 21 comprises a full height warehouse to part with ground and first floor offices and includes 3 allocated car parking spaces.